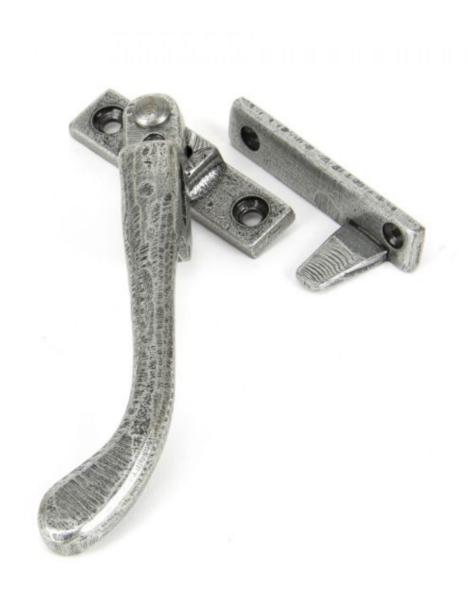

## **Anvil Nightvent Peardrop Fastner Locking Lh Pewter**

**Product information** 

Overall Length: 144mm Handle Length: 126mm

Fixing Plate Size: 64mm x16mm x 5mm Keep Size: 64mm x 14mm x 5mm

Keep Projection: 27mm

## Additional information

This Peardrop Night Venting Fastener is easy to fit and allows the window to be open and let air in whilst remaining locked. i.e. It is night venting and can be locked in both the open and shut positions.

This product is screw fitted and there is no need to fit trickle vents. The keep plate will screw to a mullion with a 20mm flat surface, leaving more room for mouldings.

There is a nylon washer fitted behind the handle which is designed to reduce friction.