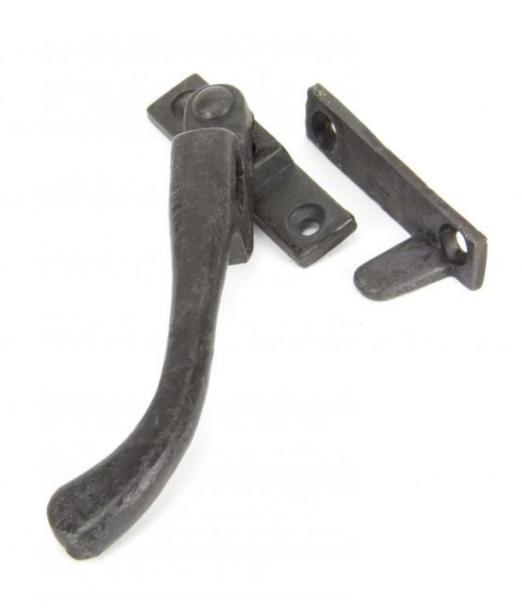

## **Anvil Nightvent Peardrop Fastner Locking Lh Beeswax**

**Product information** 

Overall Length: 143mm Handle Length: 123mm

Fixing Plate Size: 64mm x16mm x 5mm Keep Size: 64mm x 14mm x 5mm

Keep Projection: 27mm

Additional information

This Night Venting Fastener is easy to fit and allows the window to be open and let air in whilst remaining locked. i.e. It is night venting and can be locked in both the open and shut positions.

This product is screw fitted and there is no need to fit trickle vents. The keep plate will screw to a mullion with a 20mm flat surface, leaving more room for mouldings.

There is a nylon washer fitted behind the handle which is designed to reduce friction.

The handle is 'handed' so care must be taken to choose the correct hand for your window - rule of thumb is that if your window is hinged on the left (inside view) then choose a left handed fastener & likewise if hinged on the right then choose a right hand fastener.