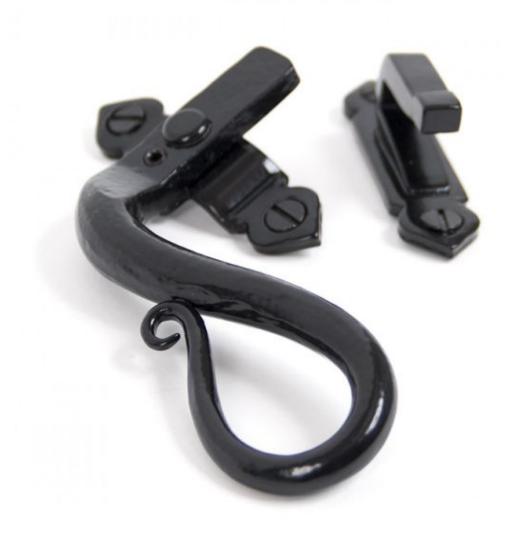

## **Anvil Shepherds Crook Faster Locking Lh Pewter**

**Product information** 

Overall Length: 133mm Handle Size: 106mm 114mm

Fixing Plate Size: 71mm x 17mm x 4mm Mortice Plate Size: 77mm x 20mm x 2mm Hook Plate Size: 71mm X 17mm x 4mm

## Additional information

A beautifully crafted locking Shepherd's Crook Fastener with its sweeping curves comes supplied with both a mortice and hook plate and has the added security of a locking mechanism operated by means of a small grub screw on the handle.

The handle can be fitted to a narrower frame and looks very traditional.

Also available in a Right Handed version.

Supplied with necessary fixing screws.