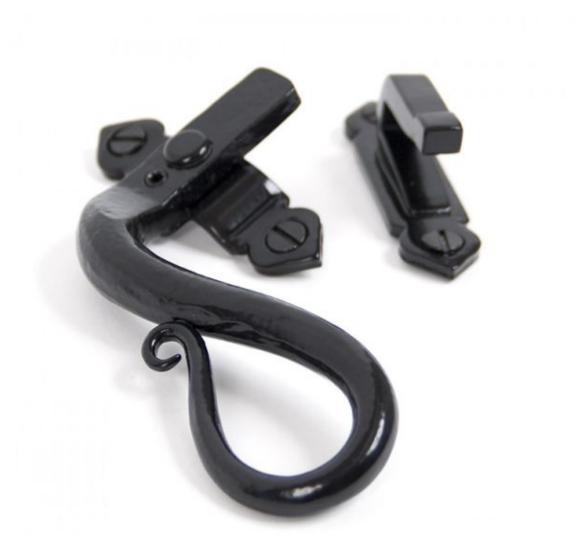

## **Anvil Shepherds Crook Faster Locking Lh Black**

**Product information** 

Overall Length: 133mm Handle Size: 106mm 114mm Fixing Plate Size: 71mm x 17mm x 4mm Mortice Plate Size: 77mm x 20mm x 2mm Hook Plate Size: 71mm X 17mm x 4mm

## Additional information

A beautifully crafted locking Shepherd's Crook Fastener with its sweeping curves comes supplied with both a mortice and hook plate and has the added security of a locking mechanism operated by means of a small grub screw on the handle.

The handle can be fitted to a narrower frame and looks very traditional.

Also available in a Right Handed version.

Supplied with necessary fixing screws.