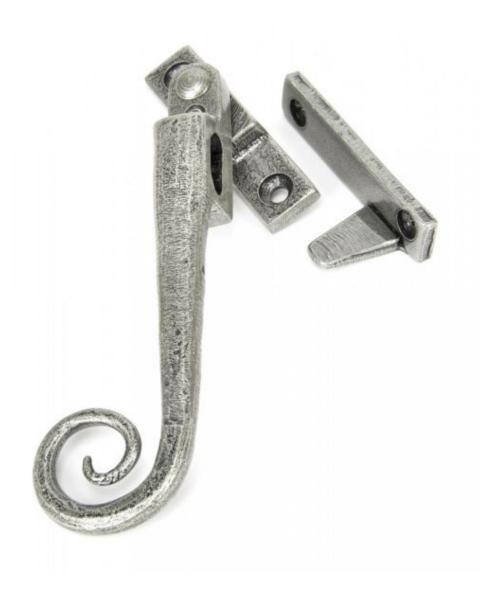

## **Anvil Nightvent Monkeytail Fastner Locking Pewter Lh**

**Product information** 

Overall Length: 157mm Handle Length: 140mm

Fixing Plate Size: 64mm x 16mm x 5mm

Keep Projection: 27mm

Additional information

This Night Venting Fastener is easy to fit and allows the window to be open and let air in whilst remaining locked. i.e. It is night venting and can be locked in both the open and shut positions.

This product is screw fitted and there is no need to fit trickle vents. The keep plate will screw to a mullion with a 20mm flat surface, leaving more room for mouldings.

There is a nylon washer fitted behind the handle which is designed to reduce friction.

The handle is 'handed' so care must be taken to choose the correct hand for your window - rule of thumb is that if your window is hinged on the left (inside view) then choose a left handed fastener & likewise if hinged on the right then choose a right hand fastener.

Sold with key and fixing screws.

Suitable for use internally or externally. Maintenance instructions must be followed to preserve the finish of your product.

Finished in Pewter Patina