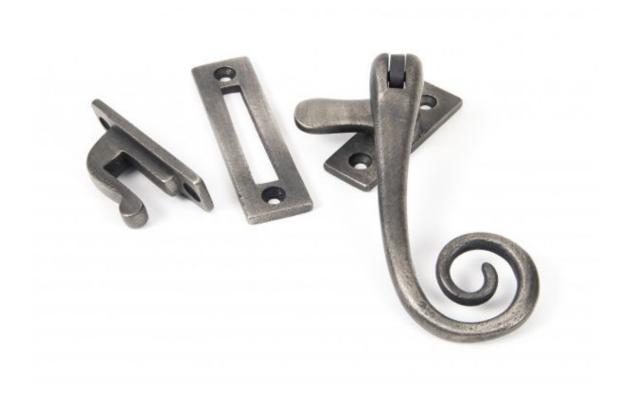

## **Anvil Cast Monkey Tail Fastner Antique Pewter**

**Product information** 

Overall Length: 120mm Handle Length: 101mm

Fixing Plate Size: 60mm x 19mm x 5mm Mortice Plate Size: 78mm x 22mm x 4mm Hook Plate Size: 58mm x 12mm x 4mm

Additional information

A cast Monkeytail Fastener which is reversible and therefore allows use on either left or right handed windows.

Ideal for windows with a draught seal due to the Mortice Plate allowing the pulling of the window as far as the seal allows.

Comes with a mortice plate for single windows & a hook plate for use with a central mullion.

This product is cast from very high quality solid brass and is given a contemporary look with it's distinctive finish.

Sold as a set and supplied with necessary fixing screws.

Finished in Antique Pewter