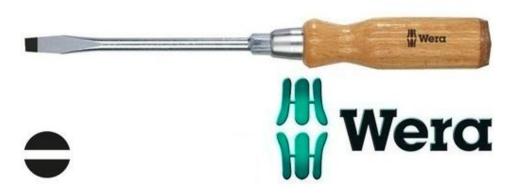

## Wooden handle cabinet screwdriver - flat blade for slotted screws

Traditional screwdriver with sturdy handle made out of beech wood

Cylindrical handle out of hard wood ensures a long product service life

Higher torque can be transferred by fitting an open-end or ring spanner over the hexagonal bolster

Hexagonal blade extending through the handle for more safety when struck with a hammer

Double leather cap reduces the danger of the handle splintering