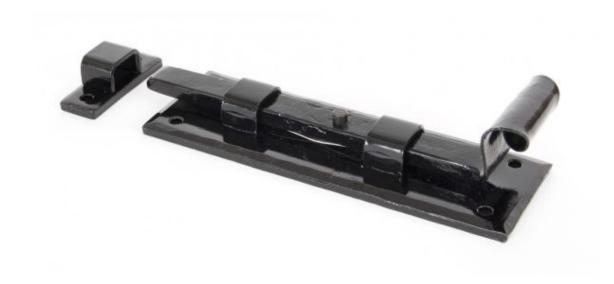

## **Product information**

Fixing Plate: 158mm x 52mm x 5mm Receiver Bridge: 52mm x 19mm x 5mm

Throw: 41mm

Receiver Bridge Height: 19mm

## Additional information

A 'Fishtail' bolt which has been hand crafted to give a fine detail to the curl and forged with a unique spring mechanism to allow use in the vertical or horizontal positions.

Designed to be used on inward opening doors (see cranked version for outward opening).

Supplied with matching receiver bridge and fixing screws.