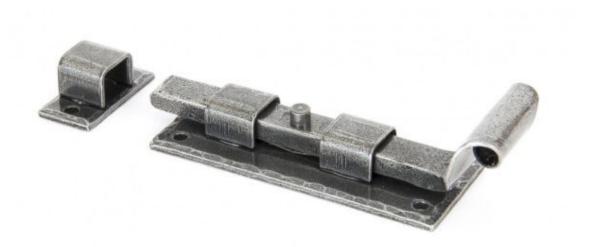

## Anvil straight 4" Fishtail Bolt Pewter=

Product information

Fixing Plate: 91mm x 36mm x 3mm Receiver Bridge: 36mm x 18mm x 3mm Throw: 20mm Receiver Bridge Height: 16mm

Additional information

A 'Fishtail' bolt which has been hand crafted to give a fine detail to the curl and forged with a unique spring mechanism to allow use in the vertical or horizontal positions.

Designed to be used on inward opening doors (see cranked version for outward opening) and also various window types.

Supplied with matching receiver bridge and fixing screws.