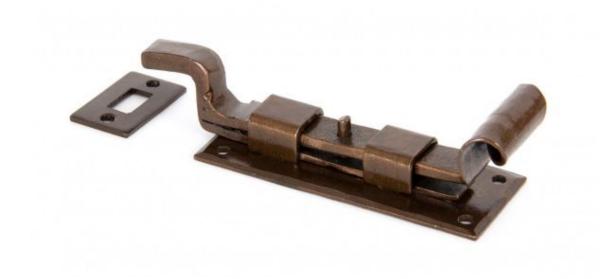

## **Anvil Cranked Fishtail Bolt 4" Bronze**

## **Product information**

Fixing Plate: 91mm x 36mm x 3mm Receiver Plate: 33mm x 20mm x 2mm

Throw: 41mm

Crank Projection: 19mm

## Additional information

A 'Fishtail' bolt which has been hand crafted to give a fine detail to the curl and forged with a unique spring mechanism to allow use in the vertical or horizontal positions.

Designed to be used on outward opening doors (see straight version for inward opening) and also various window types.

Supplied with matching receiver plate and fixing screws.