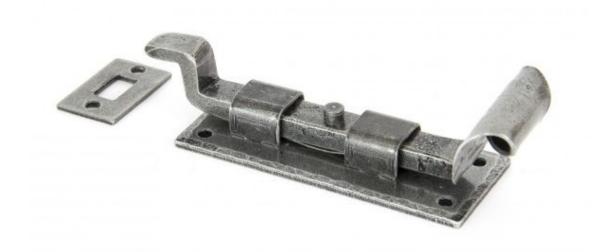

## Additional information

A 'Fishtail' bolt which has been hand crafted to give a fine detail to the curl and forged with a unique spring mechanism to allow use in the vertical or horizontal positions.

Designed to be used on outward opening doors (see straight version for inward opening) and also various window types.

Supplied with matching receiver plate and fixing screws.