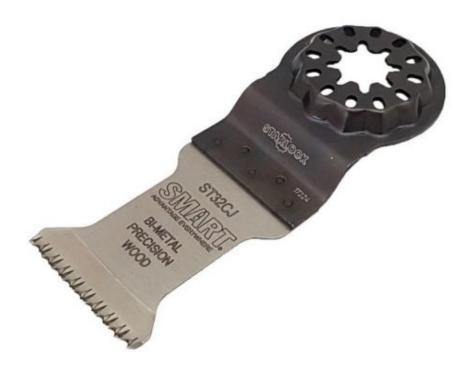

## 32mm STARLOCK compatible Japanese tooth blade

toothed section 32mm cutting depth 42mm

\*\*\* These blades ARE compatible with newer "starlock" machines \*\*\*

The large Japanese tooth pattern allow a fast cut in most timber, laminate and plastic applications.