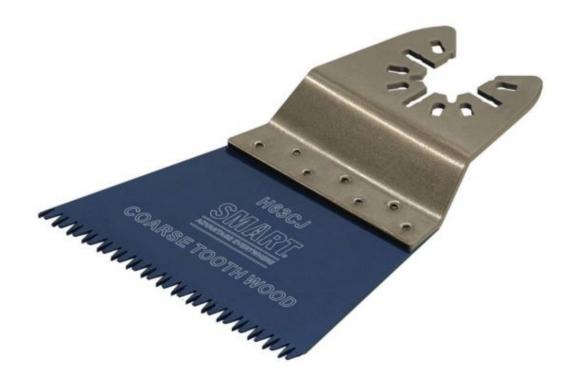

## 63mm Japanese tooth blade - EACH

toothed section = 63mm cutting depth = 42mm

\*\*\*standard OIS fitting, these are NOT compatible with "starlock" machines \*\*\*

The large Japanese tooth pattern allow a fast cut in most timber, laminate and plastic applications.