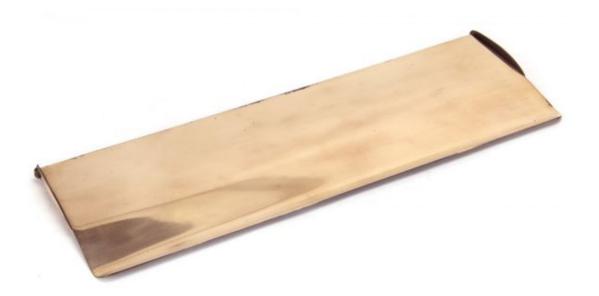

## Anvil Period LARGE Letter Plate Cover Polished Bronze=

**Product information** 

Overall Size: 354mm x 130mm Fixing Size: 78mm x 12mm

Additional information

This letterplate cover reduces drafts and helps to tidy up and improve the inside view of your door with a high quality Polished Bronze finish which is solid bronze and achieves a timeless elegance.

Manufactured from unpolished solid bronze. Overtime and through use the solid bronze will slowly lighten in colour resulting in a beautiful subtle patine look.

Supplied with necessary fixings.

Finished in Polished Bronze