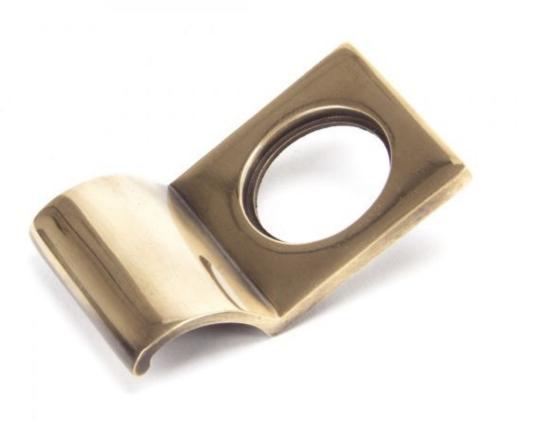

## **Anvil Period Rim Cylinder Pol/bronze**

**Product information** 

Overall Size: 81mm x 50mm Backplate Size: 53mm x 50mm Projection: 26mm Plate thickness: 5mm

Additional information

This pull should be fitted behind the cylinder of a night latch to assist in pulling the door closed.

Used on front doors to match any of our Polished Bronze door fittings and designed to finish off your door suite with a matching look.

The pulls come without screw fixings but they will use the force of the night latch to hold firmly in place. There is also a pin located on the back to help stop any movement.

Rim cylinders & night latches are available.

Suitable for internal or external use but maintenance instructions must be followed to preserve the finish of your product.

Finished in Polished Bronze