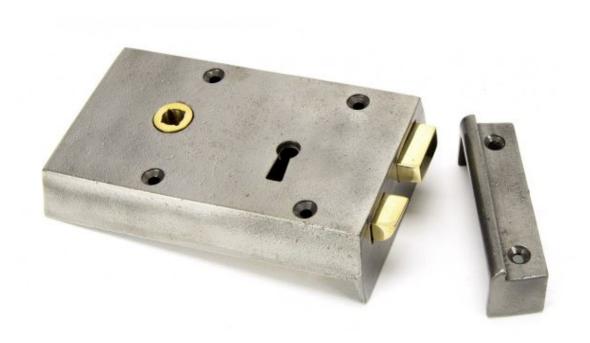

## **Anvil Rim Lock Small Left Hand Iron=**

**Product information** 

Rim Lock Size: 140mm x 86mm x 25mm Keep Size: 84mm x 23mm x 31mm

Spindle Centre: 97mm Lock Centre: 42mm

Additional information

A smaller sized traditional style rim lock which has a very heavy, solid feel to it.

Cast from solid iron, with quality brass movements inside to produce a weighty, Victorian style lock.

Comes with two solid brass keys.

Maximum door thickness of 60mm.

Suitable for use internally or externally. Maintenance instructions must be followed to preserve the finish of your product.

Finished in Iron with a clear powder coating