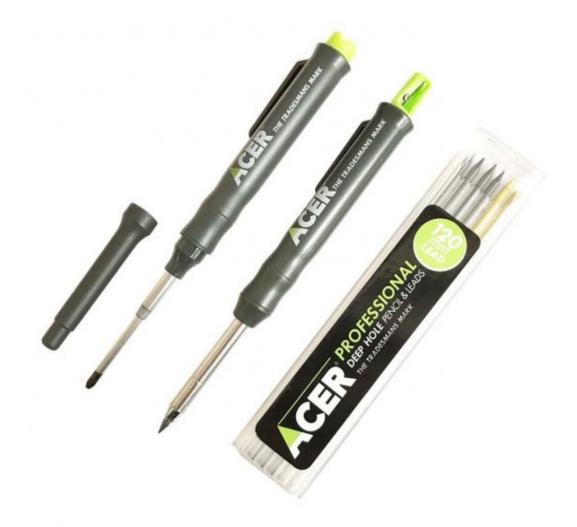

## Professional deep hole pen and pencil set - AMK2

The perfect choice for professionals and DIY enthusiasts alike – the 'Complete Marker Kit' includes the full ACER range offering a complete marking solution in a great value pack. Both the marking pencil and pen have deep-hole capability and with the unique 120mm retractable, interchangeable leads of the pencil and double tipped thin/thick nib of the pen, the pack offers incredible versatility for all marking requirements. The 6 Lead Pack includes yellow leads for marking darker surfaces, making the pencil even more versatile. Whether you are a plumber, electrician, handyman, tiler, roofer, kitchen fitter, bathroom fitter, carpet fitter, carpenter, joiner, cabinet maker... the ACER Marker Pen and Pencil is the ultimate tradesman's mark!