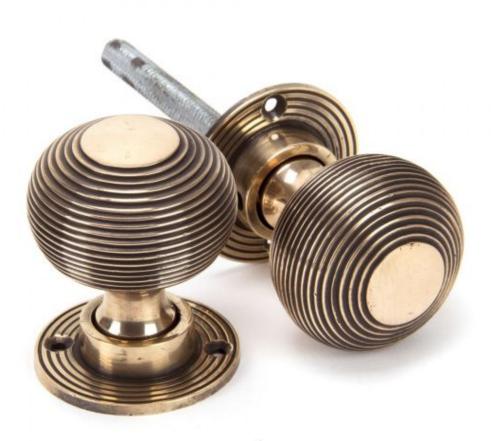

## Anvil Beehive Mortice/rim Knob Setpol/bronze=

**Product information** 

Knob Size: Ø50mm Projection: 64mm Rose Size: Ø51mm Spindle Size: 8mm threaded

Additional information

An attractive Beehive Knob Set which comes in a classical Polished Bronze Finish.

Supplied complete with detachable roses in a matching finish, a threaded spindle and matching fixing screws.

Ideal for use with rim locks or mortice locks/latches - For more information see our guide to locks & latches here.