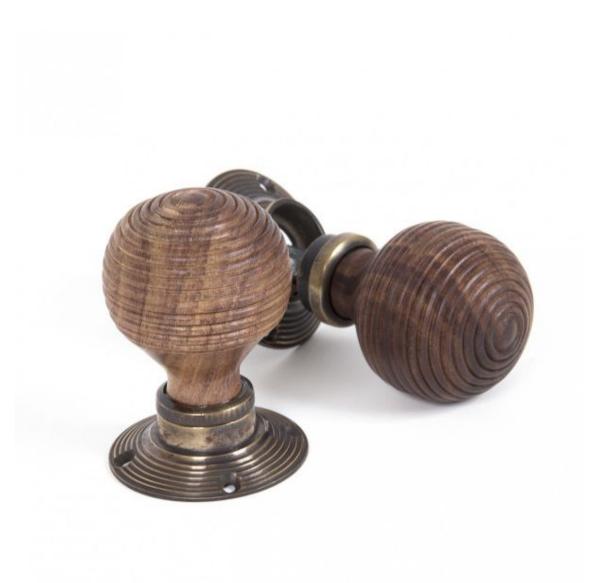

## Anvil Beehive Mortice/rim Knob Set Rosewood&aged Brass=

**Product information** 

Knob Size: Ø54mm Projection: 83mm Rose Size: Ø58mm Spindle Size: 8mm threaded (metric)

Additional information

An attractive Beehive knob with a richly hued Rosewood finish. Each set comes complete with detachable roses in a stylish aged brass and matching fixing screws.

Suitable for internal or external use (when following care guides) and sold as a set.

Rosewood & Aged Brass finish