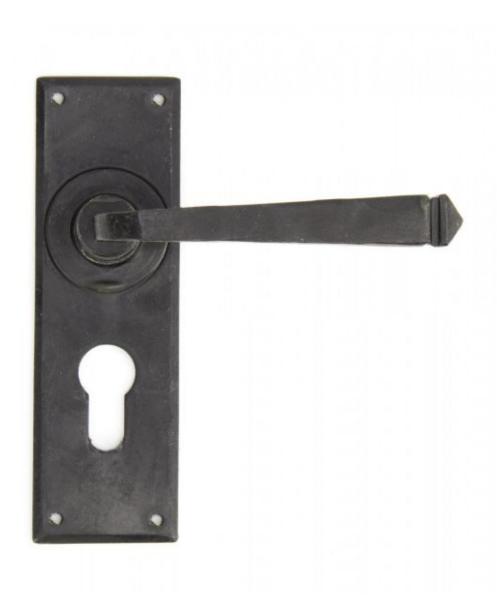

## **Anvil Avon Euro Lock Set External Beeswax=**

**Product information** 

Backplate Size: 152mm x 48mm x 5mm

Handle Length: 118mm

Centres: 47mm

Additional information

Our avon lever handles are our signature design and are extremely popular for their simplicity. The lever is hammered into shape by hand, giving it a contemporary yet individual edge.

Designed to match the avon window furniture in the range.

This handle has a strong spring incorporated into the stylish boss design to give both functionality & elegance.

Lever handle for internal and external doors where locking is required.

Set includes 2 lever euro handles.

Can be used with an euro sash lock in conjunction with a euro cylinder.

Supplied with matching SS wood screws.