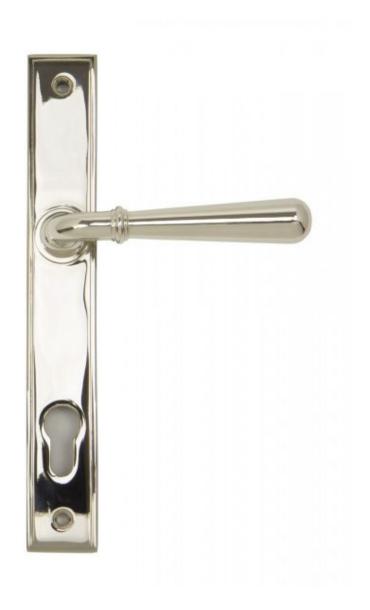

## **Anvil Newbury Slimline Sprung Espag Polished Nickel 91427=**

**Product information** 

Backplate Size: 244mm x 36mm x 13mm

Handle Length: 124mm

Centres: 92mm

Fixing Centres: 212mm

Additional information

The newbury set is part of the period range of sprung lever handles. The simple and slender design fits well into many different property types.

Our weighty newbury lever handle range is forged from solid brass which emphasises the high quality materials and manufacturing techniques used. A perfect design choice to use throughout your property with many other matching products available.

A highly polished finish with a nickel plating applied to solid brass which is salt tested to 480 hours. Similar to a polished chrome finish but with much warmer tones.

This handle has a strong double spring incorporated into the stylish boss design to give both functionality & elegance.

Lever handle for external doors where multi-point locking is required.

Set includes an internal and external lever espag lock handle.

Can be used with a multi-point lock or french door kit in conjunction with a euro cylinder.