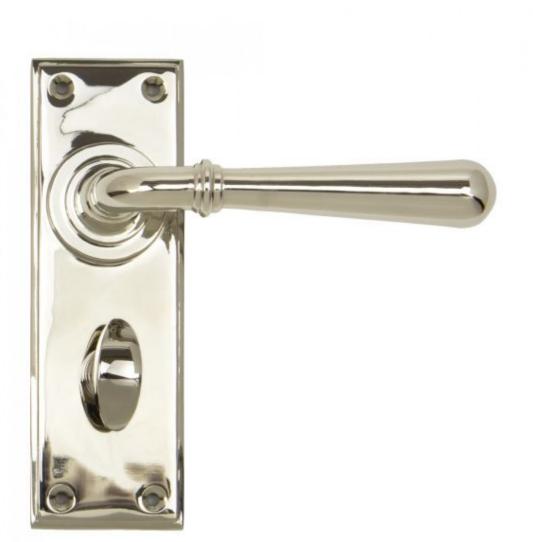

## **Anvil Newbury Bathroom Lever Polished Nickel 91430**

**Product information** 

Backplate Size: 152mm x 50mm x 8mm Handle Length: 124mm Centres: 57mm

Additional information

The newbury set is part of the period range of sprung lever handles. The simple and slender design fits well into many different property types.

A highly polished finish with a nickel plating applied to solid brass which is salt tested to 480 hours. Similar to a polished chrome finish but with much warmer tones.

This handle has a strong spring incorporated into the stylish boss design to give both functionality & elegance.

Lever handle for internal doors where privacy is required.

Set includes 2 lever bathroom handles and coin and release thumbturn.

Can be used with a bathroom mortice lock.

Supplied with matching SS wood screws.