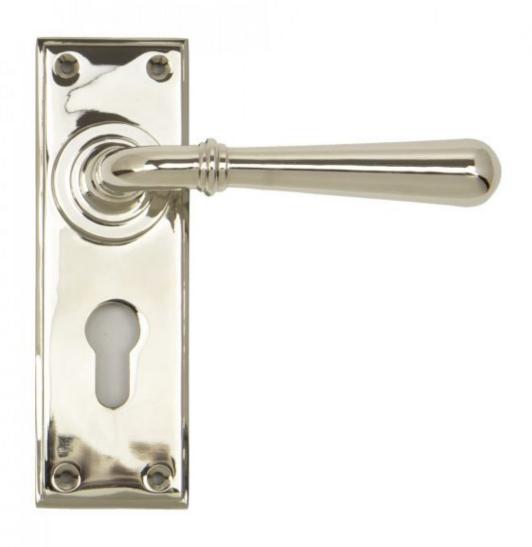

## **Anvil Newbury Lever Euro Lever Polished Nickle 91431**

**Product information** 

Backplate Size: 152mm x 50mm x 8mm

Handle Length: 124mm

Centres: 47mm

Additional information

The newbury set is part of the period range of sprung lever handles. The simple and slender design fits well into many different property types.

A highly polished finish with a nickel plating applied to solid brass which is salt tested to 480 hours. Similar to a polished chrome finish but with much warmer tones.

This handle has a strong spring incorporated into the stylish boss design to give both functionality & elegance.

Lever handle for internal and external doors where locking is required.

Set includes 2 lever euro handles.

Can be used with an euro sash lock in conjunction with a euro cylinder.

Supplied with matching SS wood screws.