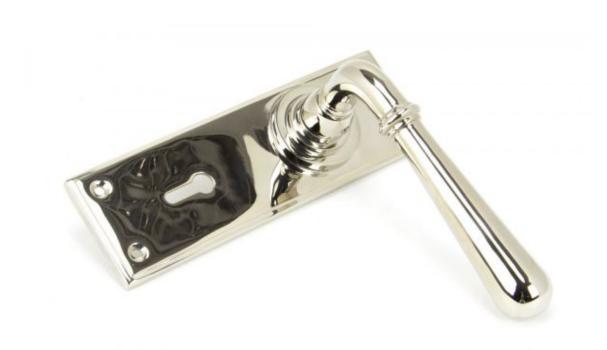

## **Anvil Newbury Lever On Lock Polished Nickel91428=**

**Product information** 

Backplate Size: 152mm x 50mm x 8mm

Handle Length: 124mm

Centres: 57mm

Additional information

The newbury set is part of the period range of sprung lever handles. The simple and slender design fits well into many different property types.

A highly polished finish with a nickel plating applied to solid brass which is salt tested to 480 hours. Similar to a polished chrome finish but with much warmer tones.

This handle has a strong spring incorporated into the stylish boss design to give both functionality & elegance.

Lever handle for internal and external doors where locking is required.

Set includes 2 lever lock handles.

Can be used with a 5 lever sash lock BS.

Supplied with matching SS wood screws.