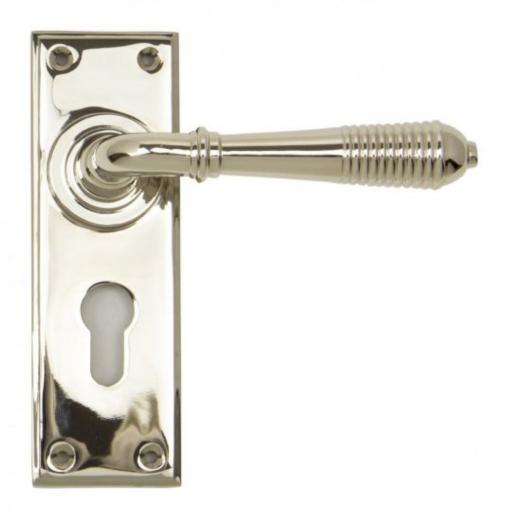

## **Anvil Reeded Euro Lock Lever Pol/nickel 33327-**

**Product information** 

Backplate Size: 152mm x 50mm x 8mm

Handle Length: 123mm

Centres: 47mm

Additional information

The reeded set is part of the period range of sprung lever handles. A classic regency lever with a stylish reeded end that will suit both traditional and contemporary settings.

A highly polished finish with a nickel plating applied to solid brass which is salt tested to 480 hours. Similar to a polished chrome finish but with much warmer tones.

This handle has a strong spring incorporated into the stylish boss design to give both functionality & elegance.

Lever handle for internal and external doors where locking is required.

Set includes 2 lever euro handles.

Can be used with an euro sash lock in conjunction with a euro cylinder.

Supplied with matching SS wood screws.