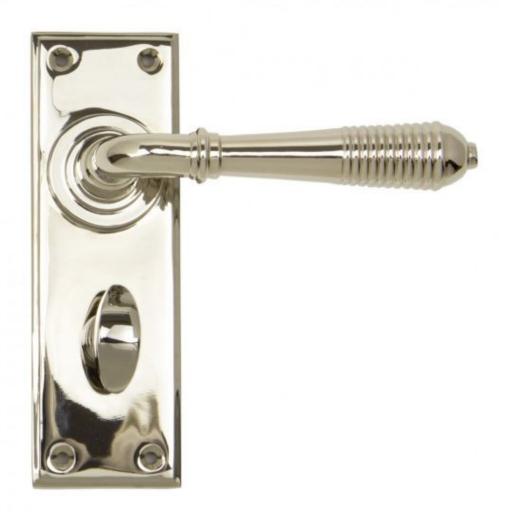

## Anvil Reeded Bathroom Lever Pol/nickel 33326-

**Product Description** 

**Product information** 

Backplate Size: 152mm x 50mm x 8mm

Handle Length: 123mm

Centres: 57mm

Additional information

The reeded set is part of the period range of sprung lever handles. A classic regency lever with a stylish reeded end that will suit both traditional and contemporary settings.

A highly polished finish with a nickel plating applied to solid brass which is salt tested to 480 hours. Similar to a polished chrome finish but with much warmer tones.

This handle has a strong spring incorporated into the stylish boss design to give both functionality & elegance.

Lever handle for internal doors where privacy is required.

Set includes 2 lever bathroom handles and coin and release thumbturn.

Can be used with a bathroom mortice lock.

Supplied with matching SS wood screws.