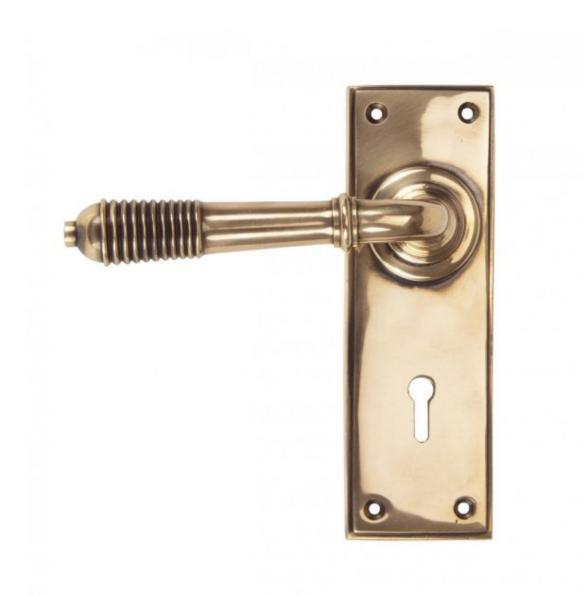

## **Anvil Reeded Lock Lever 91913 Pol/bronze -**

**Product information** 

Backplate Size: 152mm x 50mm x 8mm

Handle Length: 123mm

Centres: 57mm

Additional information

The reeded set is part of the period range of sprung lever handles. A classic regency lever with a stylish reeded end that will suit both traditional and contemporary settings.

Our weighty reeded lever handle range is forged from solid bronze which emphasises the high quality materials and manufacturing techniques used. A perfect design choice to use throughout your property with many other matching products available.

This handle has a strong spring incorporated into the stylish boss design to give both functionality & elegance.

Lever handle for internal and external doors where locking is required.

Set includes 2 lever lock handles.