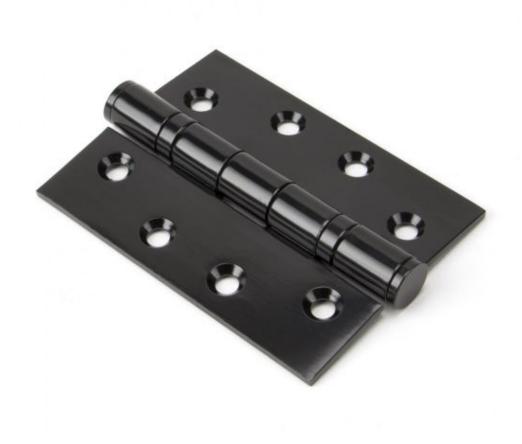

## **Anvil 4" Ball Bearing Hinge Black 90023=**

**Product information** 

Overall Size: 102mm x 76mm

Leaf Width: 30mm Thickness: 3mm

Additional information

Manufactured with ball bearings in the knuckle to provide extra strength, a smooth action and will last for many years.