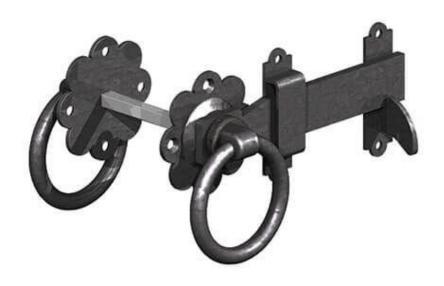

## **Gatemate Ring Gate Latch - Premium Black**

GATEMATE Ring Gate Latch in a premium black finish offer a better resistance to corrosion over the standard Epoxy Black as it is a hot dipped galvanised metal finished in a black powder coat. Includes deep catch to ensure the gate stays closed and a heavy duty latching bar to prevent bending when the gate slams shut.