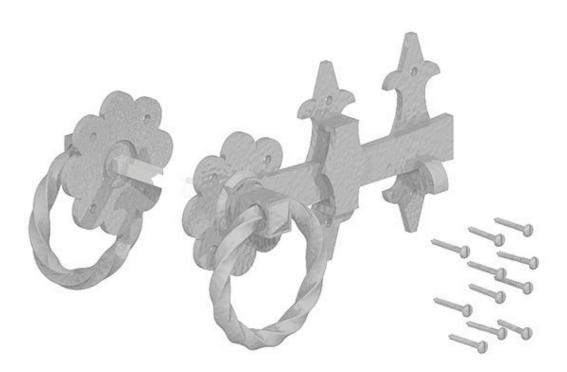

## **Gatemate Ornamental Ring Gate Latch**

GATEMATE Ornamental Ring Latch for use on garden gates. Includes deep catch to ensure the gate stays closed and a heavy duty latching bar to prevent bending when the gate slams shut. Includes traditional ornamental finish to give gates a more decorative look.

These Ring Latches are priced each and include fixings.