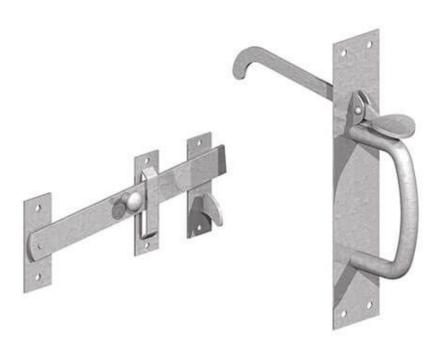

## **Gatemate Suffolk Latch Sets**

GATEMATE Suffolk Latch Sets usually fitted on garden gates. Usually fitted on gates up to 3". Includes a long thumb bit & welded keeps and catches.

These Suffolk Latches are priced each and include fixings.