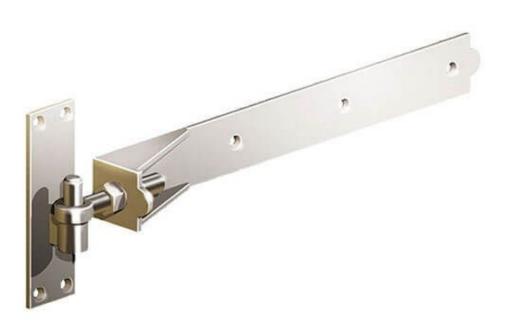

## **Gatemate Adjustable Hooks & Bands - Stainless Steel**

GATEMATE Adjustable Hooks & Bands manufactured in a 316 grade stainless steel. Offers a high corrosion resistance, and ideal for applications near sea. These heavy duty, robust hinges provide full adjustability; allowing the installer to align gates both during fitting and afterwards to compensate for gate drop over time.

These Hooks & Bands are priced in pairs (2 x adjustable bands, 2 x adjustable gate eyes, and 2 x hooks on plates) and include fixings.