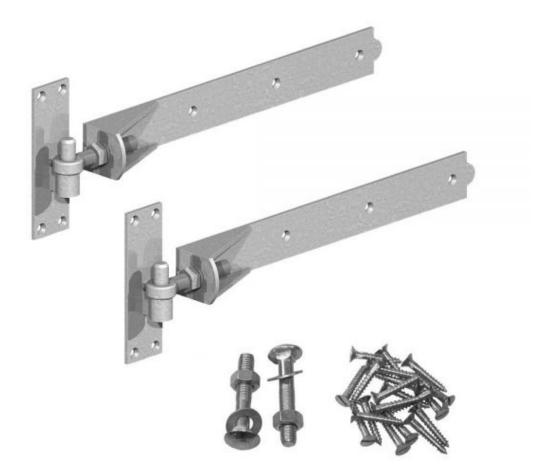

## **Gatemate Adjustable Hooks & Bands**

These GATEMATE heavy duty, robust hinges provide full adjustability; allowing the installer to align gates both during fitting and afterwards to compensate for gate drop over time.

These Hooks & Bands are priced in pairs (2 x adjustable bands, 2 x adjustable gate eyes, and 2 x hooks on plates) and include fixings.