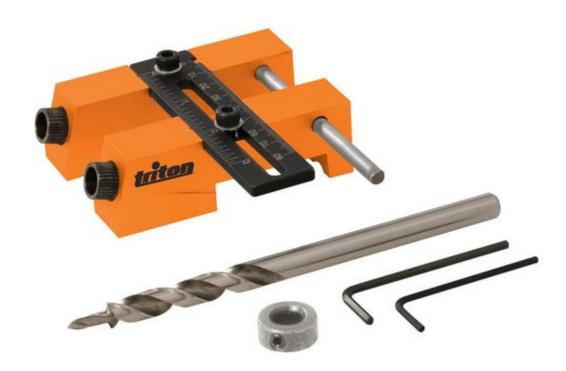

## **Adjustable Pocket-Hole Jig**

This adjustable jig allows complete control over creating pocket hole joints, optimised for superior accuracy and consistency with its premium guiding system. This is a must have tool for anyone needing to create pocket hole joints with supreme precision.

Heavy duty aluminium alloy. For use with minimum 12.7mm (1/2") materials. Designed and optimised for indoor and outdoor projects. Double guides adjustable up to 80mm (3") width. Provides stronger joints than standard. Includes mini jig, step drill, collar and key, square drive and starter kit.