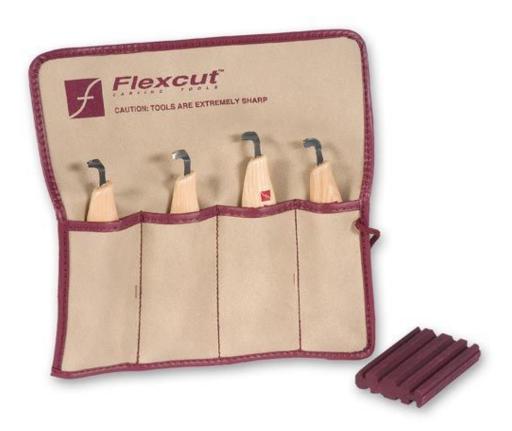

## carving scorps - individual

These cleverly designed tools are, in essence, gouges set at right angles on the end of the tool and are designed to get into areas where a normal full length tool can not fit.

Typical applications would be animal figures, the human form, decoys etc. where undercut detail is often called for.

!! The set of carving scorps shown in the picture is available, please select "Flexcut - kits and sets" from

## **Price**

| Scorp, RIGHT handed, 5mm KN22 (Product reference 7793-17978) | £24.12 |
|--------------------------------------------------------------|--------|
| Scorp, RIGHT handed, 8mm KN23 (Product reference 7793-17979) | £24.12 |
| Scorp, LEFT handed, 5mm KNL22 (Product reference 7793-17980) | £24.12 |