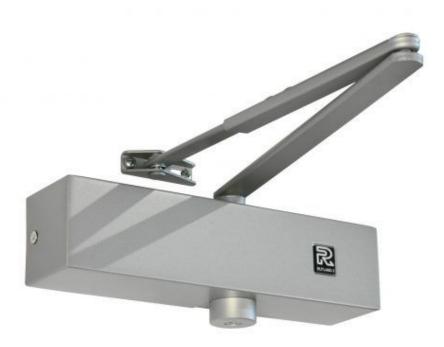

## **RUTLAND 3 replacement closer**

**RUTLAND 3 replacement closer** 

New RUTLAND 3, faster and easier to fit replacement closer.

The alignment back plate allows for quick precise placement of the closer over previously installed units. This is then further supported by 4 additional screws through the new mechanism for ultimate installation.

The seamlessly welded cover is fractionally larger than traditional covers. This is to ensure there is no need for redecoration where the door may have been re-painted or lacquered over time.

Suitable for left hand, right hand, push or pull installation application. All fixings and installation documents are in the box for timber, composite or metal doors and frames.

The New RUTLAND 3, faster and easier to fit replacement closer!

SKU: RUT3 Category: Standard Arm Closers Tags: CE marked door closer, Faster and Easier to fit,