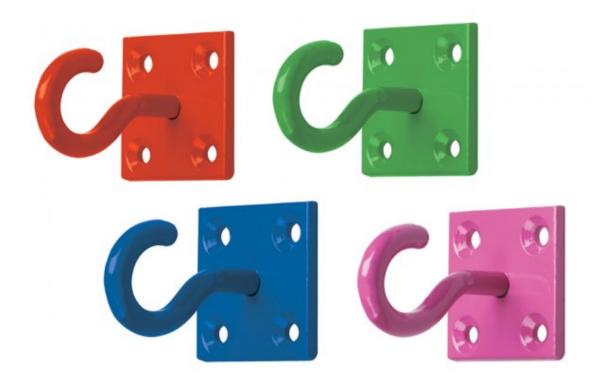

## **Equestrian Chain Hook on Plate**

Equestrian Perry Hook on Plates, comes in bright and vibrant colours for stables and gates. Used to hold chain or rope securely.

Comes prepacked in packs of 2.

## **Price**

| Red - 50mm x 50mm Equestrian Chain Hook on Plate - Pack of 2 (Product reference 7650-19185)          | £2.99 |
|------------------------------------------------------------------------------------------------------|-------|
| Pink - 50mm x 50mm Equestrian Chain Hook on Plate - Pack of 2 (Product reference 7650-19186)         | £2.99 |
| Green - 50mm x 50mm Equestrian Chain Hook on Plate - Pack of 2 (Product reference 7650-19187)        | £2.99 |
| Blue - 50mm x 50mm Equestrian Chain Hook on Plate - Pack of 2 (Product reference 7650-19188)         | £2.99 |
| Purple - 50mm x 50mm Equestrian Chain Hook on Plate - Pack of 2 (Product reference 7650-19189)       | £2.99 |
| Black - 50mm x 50mm Equestrian Chain Hook on Plate - Pack of 2 (Product reference 7650-19191)        | £2.99 |
| Forest Green - 50mm x 50mm Equestrian Chain Hook on Plate - Pack of 2 (Product reference 7650-19192) | £2.99 |