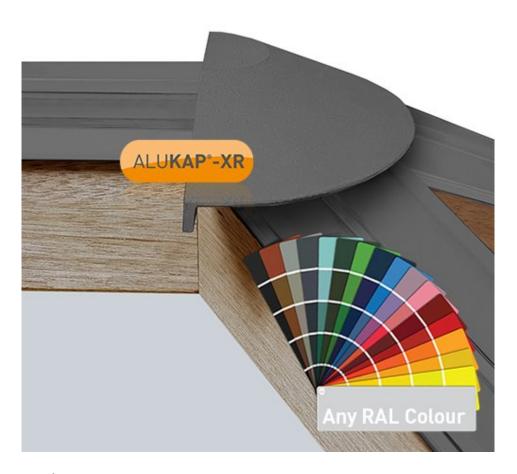

## Alukap-XR Roof Lantern Radius End Cap Any RAL Ref=

Alukap-XR cast aluminium roof lantern radius end cap provides excellent coverage for the hip connection and is designed for hip-ended roof lanterns using the Alukap-XR Hip Bars. This radius endcap is suited for many angles of roof pitch.

- •Suited for many angles of roof pitch.
- •Powder Coated Alumnium for long lasting finish