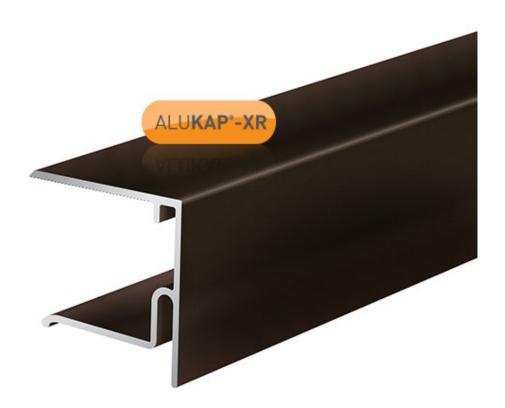

## Alukap-XR 28mm Endstop Bar Brown=

Alukap®-XR Endstop Bar is used as a high quality sheet closure for Axiome® multiwall polycarbonate and glass units at the eaves end of the roof. The Alukap®-XR Endstop bar is an 'F' shaped profile providing extra strength to rigidity of the glazing. This Alukap®-XR Endstop bar is suited for 28mm Axiome® multiwall polycarbonate or 28mm glass.