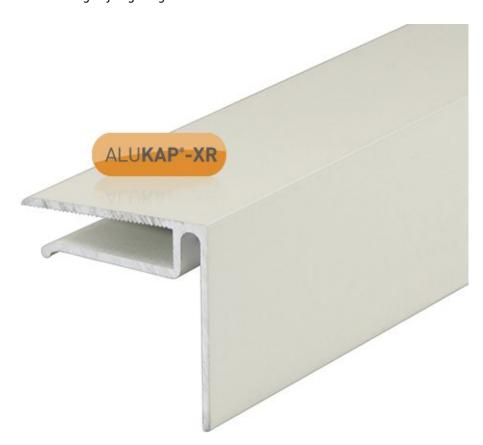

## Alukap-XR 6.4mm Endstop Bar White=

Alukap®-XR Endstop Bar is used as a high quality sheet closure for Axiome® multiwall polycarbonate and glass units at the eaves end of the roof. The Alukap®-XR Endstop bar is an 'F' shaped profile providing extra strength to rigidity of the glazing. This Alukap®-XR Endstop bar is suited for 6.4mm Axiome® multiwall polycarbonate or 6.4mm glass.