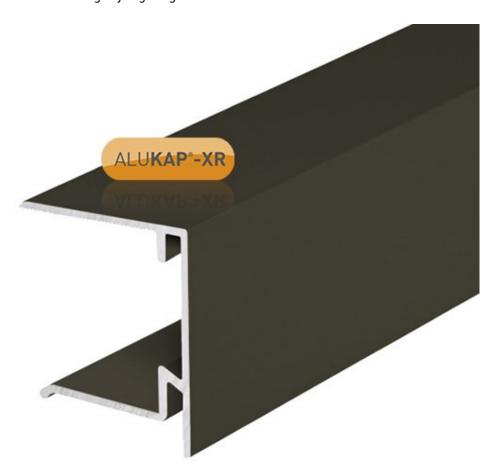

## **Alukap-XR 35mm Endstop Bar Brown=**

Alukap®-XR Endstop Bar is used as a high quality sheet closure for Axiome® multiwall polycarbonate and glass units at the eaves end of the roof. The Alukap®-XR Endstop bar is an 'F' shaped profile providing extra strength to rigidity of the glazing. This Alukap®-XR Endstop bar is suited for 35mm Axiome® multiwall polycarbonate or 35mm glass.