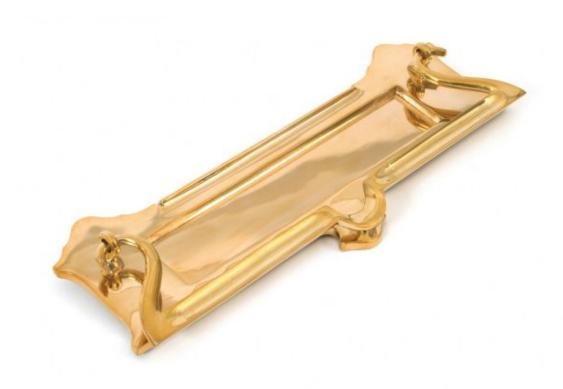

## **Polished Brass Postal Letter Plate=**

Polished Brass Postal Letter Plate 83544 Product information

Overall Size: 11 3/4" x 4 1/2" (300mm x 115mm) Opening Size: 8" x 1 5/8" (204mm x 40mm)

Fixing Centres: 9 7/8" (250mm)

## Additional information

A decorative letterplate made from solid brass which also incorporates a traditional style, yet ornate door knocker.

Comes in an un-laquered highly polished finish and would therefore need regular care if you want to keep it at it's original and best.