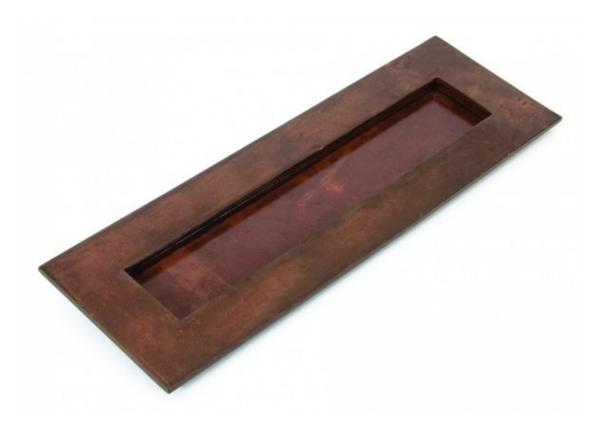

## Bronze Letter Plate =

Bronze Letter Plate 33921 Product information

Overall Size: 12 3/4" x 4 1/4" (324mm 108mm) Opening Size: 10 1/4" x 1 3/4" (260mm x 44mm) Fixing Centres: 11 1/2" (292mm)

Additional information

A large and heavy duty sprung-loaded letterplate which is in keeping with traditional or contemporary style properties.

Comes with a fully weatherproof bronze finish and with the right care and maintenance will last for many years to come.