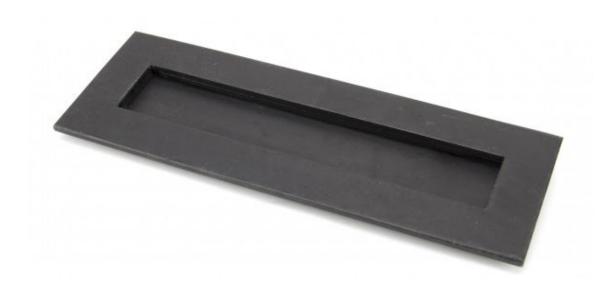

## **External Beeswax Large Letter Plate 91492=**

External Beeswax Large Letter Plate 91492 Product information

Overall Size: 319mm x 110mm Opening Size: 257mm x 45mm Fixing Centres: 292mm Letterplate Thickness: 5mm

Our external beeswax is unique to "From the Anvil" and is manufactured from an anti-corrosive beeswax which is salt tested to 480 hours. It has a matt richness and similarly to our standard beeswax the depth of colour ranges from blue to deep red ochre.

Designed to match our other external beeswax front door furniture to create a feature entrance door.

Maximum door thickness: 74mm.