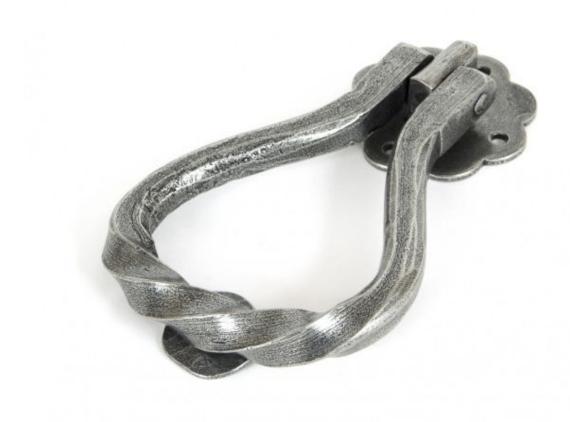

## Pewter Pear Shaped Door Knocker =

Pewter Pear Shaped Door Knocker 33611 Product information

Ring Width: 3 3/4" (95mm) Ring Length: 5 1/4" (133mm) Fixing Plate: 2 1/2" (63mm)

## Additional information

This elegant pear shaped door knocker shows a true masterpiece of forging and has been drawn from one piece of mild steel bar bent to form the a twisted pear shape and shows every hammer blow by our highly skilled blacksmiths. This is suitable for external use. It comes complete with a handmade stud or striker and all the fixing screws.