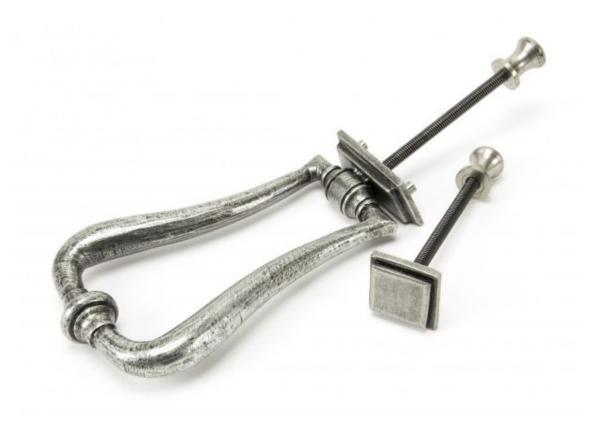

## Pewter Slimline Art Deco Door Knocker =

Pewter Slimline Art Deco Door Knocker 90035 Product information

Overall Length: 148mm Width: 90mm Fixing Plate: 56mm x 25mm Stud: 29mm x 29mm

Additional information

A beautiful hand forged slimline door knocker with a stunning Art Deco shape and style.

Shows all the skills of our hand crafting techniques which highlights all the glorious detail.

Fixed to your door using a bolt-through fixing for the knocker and strike plate, which is finished with a small feature knob on the internal side of the door.

Suitable for use externally. Maintenance instructions must be followed to preserve the finish of your product.

Finished in Pewter