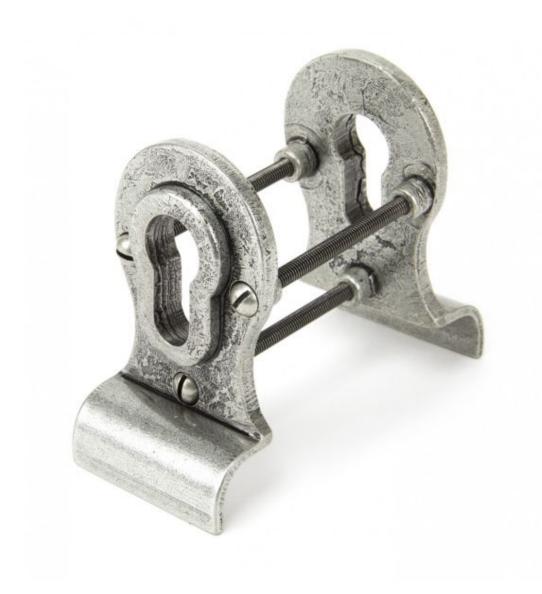

## Pewter Euro Door Pull - Back-to-back Fixing=

Pewter Euro Door Pull - Back-to-back Fixing 90040 Product information

Overall size: 90 x 50mm Projection: 20mm Plate thickness: 10mm

Additional information

Used on front doors to match other door fittings from the range.

This cylinder pull should be fitted behind the Euro cylinder to assist in pulling the door closed.

This back-to-back fixing door pull fits to either side of your door and pulls tight towards each other for a secure fit.

Bolt heads are viewable from one side only to also give extra security and this product comes supplied with both 50mm and 60mm bolts to allow for various door thickness.

Suitable for internal or external use but maintenance instructions must be followed to preserve the finish of your product.