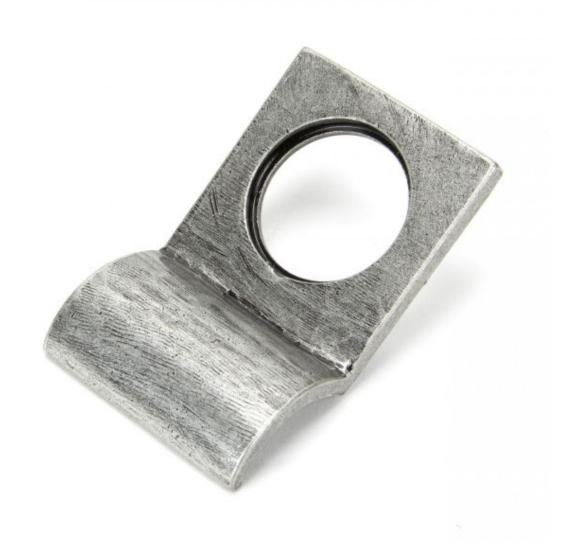

## Antique Pewter Rim Cylinder Pull 33071=

Antique Pewter Rim Cylinder Pull 33071 Product information

Overall Size: 81mm x 50mm Backplate Size: 53mm x 50mm Projection: 26mm Plate thickness: 5mm

Additional information

This pull should be fitted behind the cylinder of a night latch to assist in pulling the door closed.

Used on front doors to match any of our Antique Pewter door fittings and designed to finish off your door suite with a matching look.

The pulls come supplied with screw fixings to hold firmly in place and to stop any movement.

Rim cylinders & night latches are available.