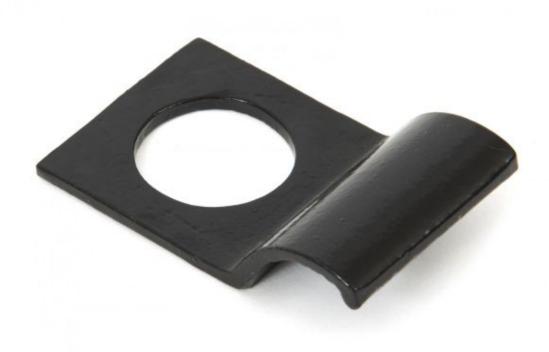

## Black Rim Cylinder Pull =

Black Rim Cylinder Pull 73394/1 Product information

Overall Size: 81mm x 50mm Backplate Size: 53mm x 50mm

Projection: 26mm Plate thickness: 5mm

Additional information

This pull should be fitted behind the cylinder of a night latch to assist in pulling the door closed.

Used on front doors to match any of our Black door fittings and designed to finish off your door suite with a matching look.

The pulls come without screw fixings but they will use the force of the night latch to hold firmly in place. There is also a pin located on the back to help stop any movement.