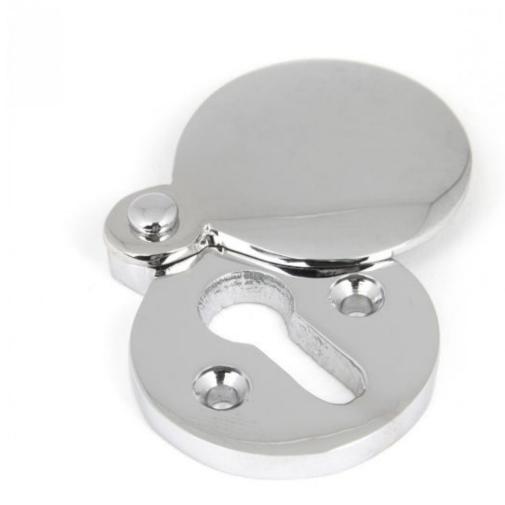

## **Polished Chrome Round Escutcheon=**

Polished Chrome Round Escutcheon 90278 Product information

Overall Size: 30mm Thickness: 2.5mm

Additional information

Designed to be used with rim locks, dead locks or mortice/rim knob sets and offers protection to your door against damage from a key. Also helps to complete the look of a door set and aids in the prevention of drafts

Supplied with necessary fixing screws.

Suitable for use internally or externally. Maintenance instructions must be followed to preserve the finish of your product.

Finished in Polished Chrome